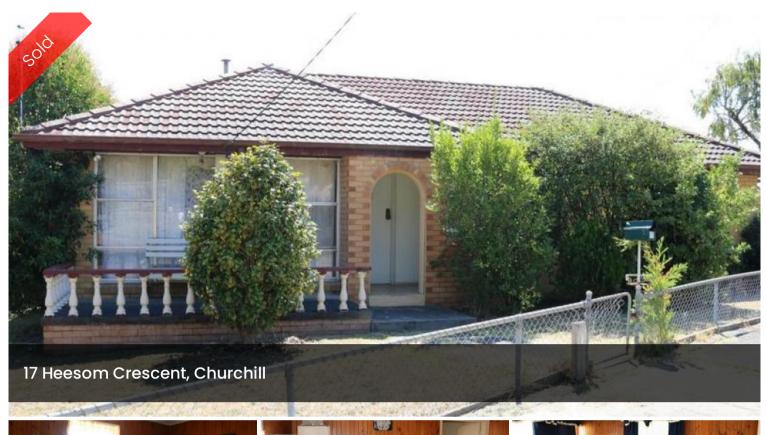

## "LIVE IN OR LET OUT"

\*\*UNDER CONTRACT\*\*

Situated on a 532m2 corner block, this three bedroom property offers a good size lounge with polished boards, spacious kitchen with electric utilities and shared dining, single lockup garage and a secure rear yard. With transport, shops, schools and parkland all within walking distance, it's time to kick start your love for property in Churchill.

Currently tenanted at \$160 per week with an increase due, this property can provide a solid return for those who are looking to invest in a town that has rental demand.

🖺 3 🖺 1 📾 1 🗖 532 m2

**Price** SOLD