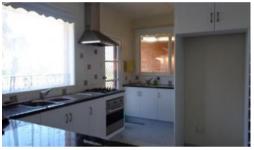

Features include;

Brick veneer establishment on approx 750m2 allotment Four bedrooms all with built-in robes, two bathrooms Two kitchens all modern with good space + gas appliances

Open plan lounge with gas heating and reverse cycle split system