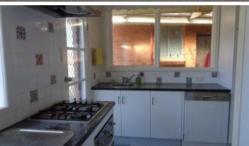

Features include;

Brick veneer establishment on approx 750m2 allotment Four bedrooms all with built-in robes, two bathrooms Two kitchens all modern with good space + gas appliances

Open plan lounge with gas heating and reverse cycle split system