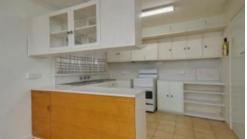

## "SOUTHSIDE LOCATION WITH MASSIVE POTENTIAL"

\*\*UNDER CONTRACT\*\*

1960's Brick veneer, set on approx 628m2
Three generous size bedrooms all with robes
Original bathroom with separate shower room
Good open lounge and dining area with split system
Original kitchen with electric appliances
Double carport + single garage with fenced off rear yard
Great potential for renovator to modernize