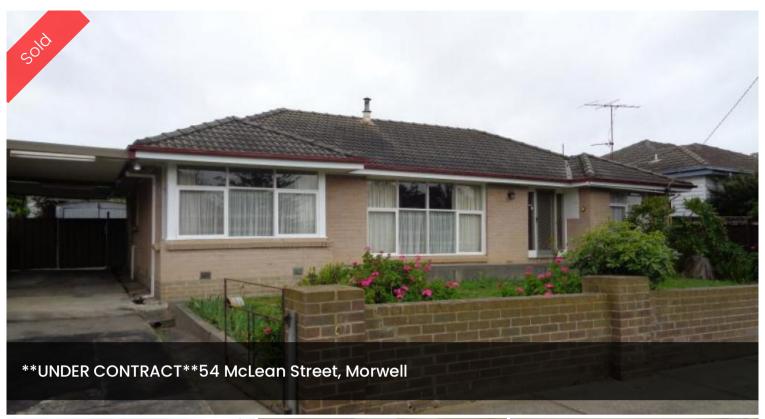

## "SOUTHSIDE LOCATION WITH MASSIVE POTENTIAL"

\*\*UNDER CONTRACT\*\*

1960's Brick veneer, set on approx 628m2
Three generous size bedrooms all with robes
Original bathroom with separate shower room
Good open lounge and dining area with split system
Original kitchen with electric appliances
Double carport + single garage with fenced off rear yard
Great potential for renovator to modernize