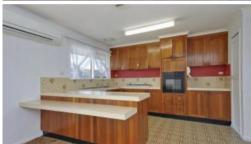

## "GREAT STARTER, CONVENIENT LOCATION"

\*\*UNDER CONTRACT\*\*

- Three generous sized bedrooms all with built-in robes
- spacious lounge area with gas heater, large dining with split system
- functional kitchen with gas appliances and dishwasher
- Original bathroom includes bath, shower and separate toilet.
- Single garage with inbuilt bungalow.
- Great front brick pillar fence, exceptional rear outdoor entertaining area.
- Located within close proximity to Secondary and Primary Schools, MidValley Shopping Complex and sporting facilities.