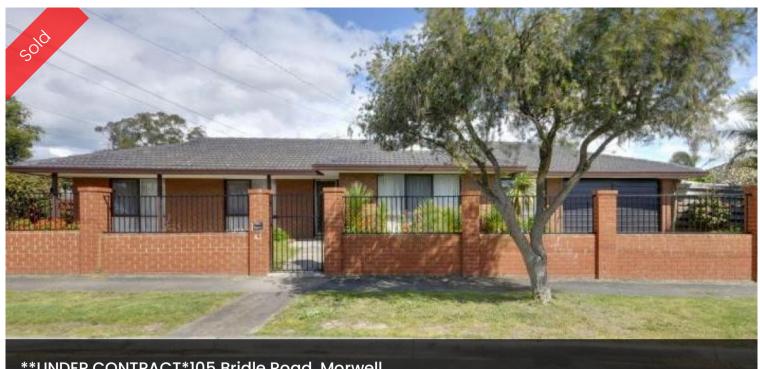

## "GREAT STARTER, CONVENIENT LOCATION"

\*\*UNDER CONTRACT\*\*

- Three generous sized bedrooms all with built-in robes
- spacious lounge area with gas heater, large dining with split system
- functional kitchen with gas appliances and dishwasher
- Original bathroom includes bath, shower and separate toilet.
- Single garage with inbuilt bungalow.
- Great front brick pillar fence, exceptional rear outdoor entertaining area.
- Located within close proximity to Secondary and Primary Schools, MidValley Shopping Complex and sporting facilities.