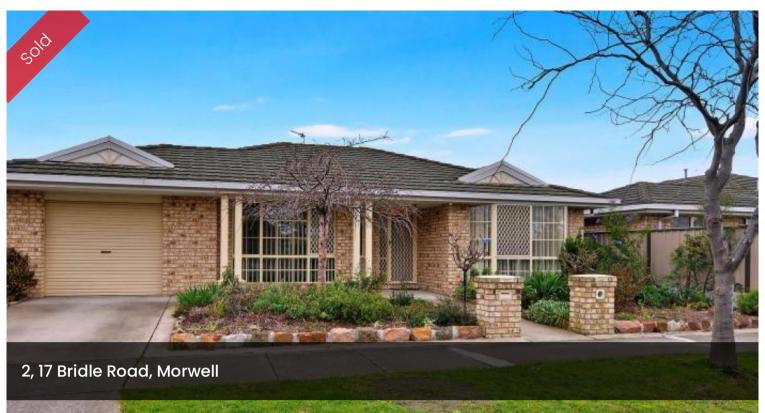

## "SPACIOUS BRIDLE ESTATE TOWNHOUSE"

\*\*UNDER CONTRACT\*\*

Centrally heated brick veneer townhouse in fantastic location

Two bedrooms, walk-in robe to master, BIR to second
Semi-ensuite with bath, shower & separate toilet
Open plan lounge and dining with split system
Neat kitchen with great bench & pantry space
Single & half electric garage, functional workshop & rear covered courtyard