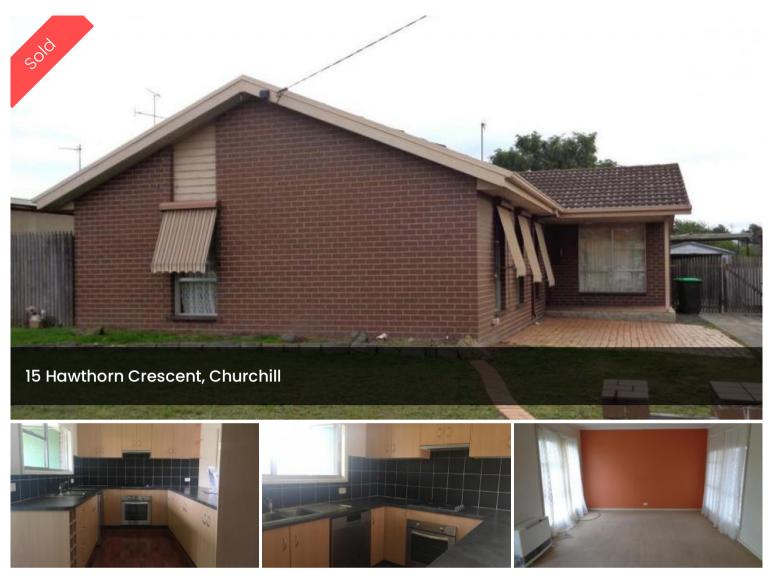

## "EASY TO LIVE IN, EASY TO LET OUT"

\*\*UNDER CONTRACT\*\*

\*\*PRICE REDUCED\*\*

- Spacious family home set on a 600m2 allotment

- Three great sized bedroom, all offering built-in robes
- Modern galley style kitchen with dishwasher and breakfast bar

- Updated bathroom with separate toilet, shower and bath

- Great living space with gas heating, separate dining & air-conditioning

- Single garage and carport with secure rear yard
- Walking distance to town center & University
- Previously leased at \$210 per week

## 🛱 3 🖺 1 📾 1 🗔 601 m2

| Price         | SOLD        |
|---------------|-------------|
| Property Type | Residential |
| Property ID   | 945         |
| Land Area     | 601 m2      |