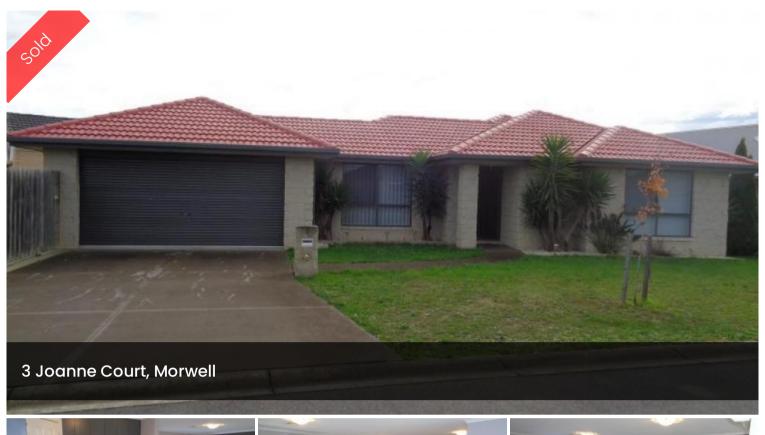

# "VALUE BUYING IN BRIDLE"

\*\*UNDER CONTRACT\*\*

\*\*PRICE REDUCED\*\*

Smart 3 Bedroom home on 500m2 (approx) corner block in Bridle Estate. Gas Central Heating. Split system. Large tiled open living area. Carpeted formal lounge. Well appointed kitchen inc. dishwasher. Ensuite and walk-in robes to Master Bedroom. Nice bathroom with separate shower and bath. Paved and covered Alfresco area. Double garage with remote. Compact and private yard.

# △ 3 △ 2 △ 507 m2

Price SOLD

**Property Type** Residential

Property ID 943

Land Area 507 m2