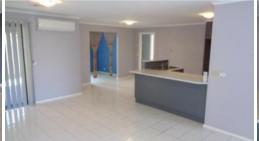

# "VALUE BUYING IN BRIDLE"

\*\*UNDER CONTRACT\*\*

\*\*PRICE REDUCED\*\*

Smart 3 Bedroom home on 500m2 (approx) corner block in Bridle Estate. Gas Central Heating. Split system. Large tiled open living area. Carpeted formal lounge. Well appointed kitchen inc. dishwasher. Ensuite and walk-in robes to Master Bedroom. Nice bathroom with separate shower and bath. Paved and covered Alfresco area. Double garage with remote. Compact and private yard.