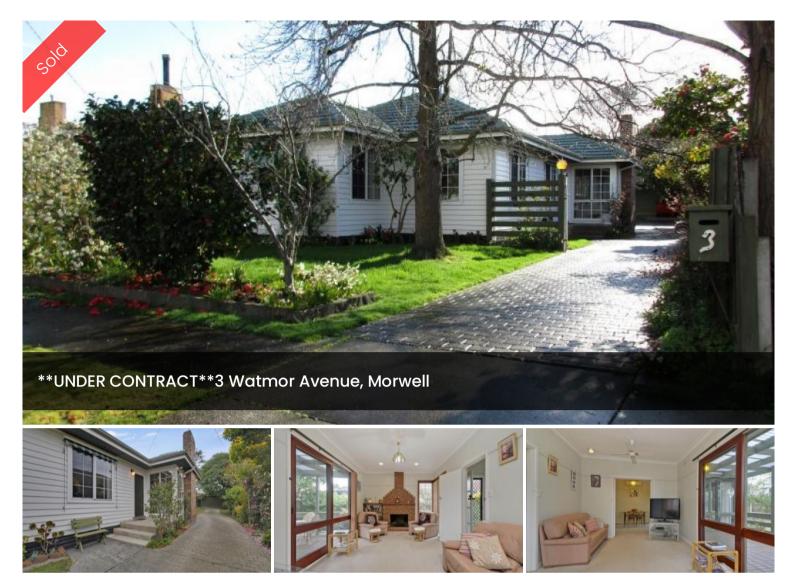

## "WONDERFUL IN WATMOR"

\*\*UNDER CONTRACT\*\*

\*\*PRICE REDUCED\*\*

Weatherboard home set on a flat allotment of 774m2 Beautiful street appeal with well established Australian trees & gardens

3 bedrooms all with built-in robes, master includes large walk-in robe and ensuite

Fresh main bathroom with separate bath and shower Open living area with an open fire place and ceiling fan Great dining space that adjoins sunroom/sitting area with reverse cycle split system

Tasmanian Blackwood timber kitchen with gas cooking appliances + dishwasher

Front double glazed French windows, central heating and 9.5 Ft ceilings

Beautiful tiled and covered alfresco area overlooks rear

🛱 3 🖺 2 🚓 3 🖬 774 m2

| Price         | SOLD        |
|---------------|-------------|
| Property Type | Residential |
| Property ID   | 935         |
| Land Area     | 774 m2      |

## **Office Details**

First National Central KW 03 5133 7777

yard

Double and half garage with power and shelving with additional third toilet.

Extensive picturesque driveway with double gates