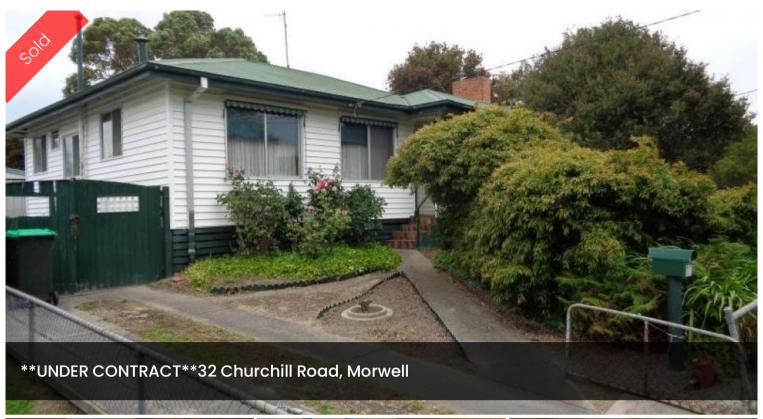

## "EXCEPTIONAL BUYING"

- \* Vinyl clad, concrete stumps, colorbond roof
- \* Large extended living area opens to covered outdoor area
- \* 2 bedrooms, one with built in robes
- \* Kitchen and combined dining area
- \* Family bathroom with separate shower
- \* Single garage and good secure yard space
- \* Close to Mid Valley and convenience shopping
- \* Primary school and pre school within a stones throw

△ 2 △ 1 △ 585 m2

Price SOLD

**Property Type** Residential

Property ID 899

Land Area 585 m2