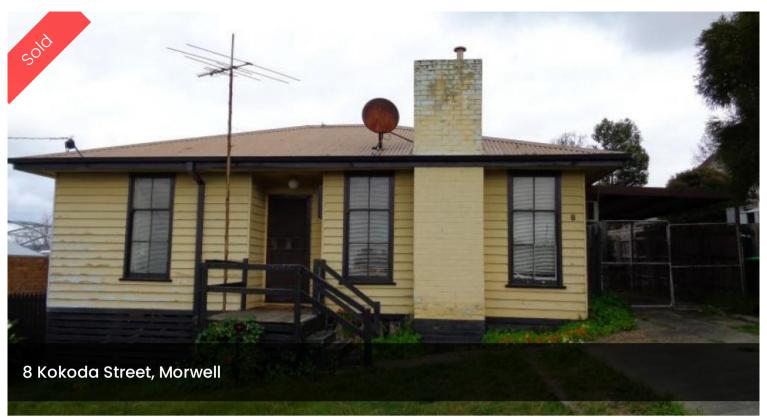

## SOLID INVESTMENT

- \*\*UNDER CONTRACT\*\*
- \*\*PRICE REDUCED\*\*
- \* 2 bedroom weatherboard home, centrally heated.
- \* Original kitchen open to dining, neat separate lounge.
- \* Main bathroom includes shower & bath, separate toilet.
- \* Single carport & newly built single garage.
- \* Large allotment of 776m2

△ 2 △ 1 ← 2 □ 776 m2

Price SOLD

**Property Type** Residential

Property ID 878

Land Area 776 m2

**Agent Details** 

Chris Davis - 0418 594 460

Office Details