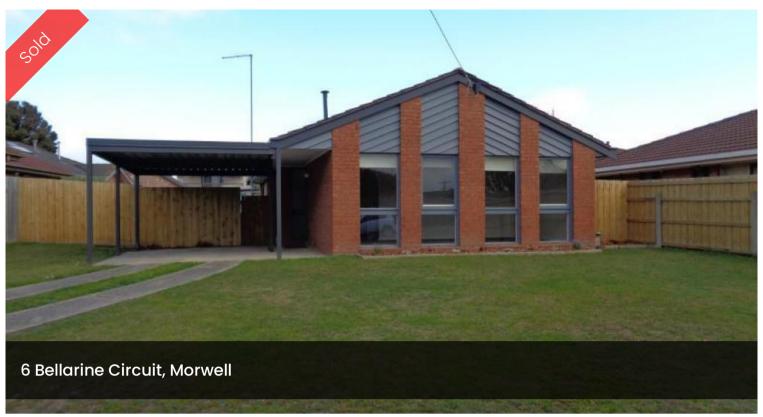

## **Near New in Bellarine!**

\*\*\* PRICE REDUCED \*\*\*

Located in the popular Bellarine Estate, this fully refurbished home offers peaceful living in a family orientated location

Internally the home boasts three great carpeted bedrooms, all completed with built-in robes. The modern kitchen is central to the home and offers plenty of bench space as well as a large walk-in pantry. Adjoining the kitchen is a spacious dining room. The living room is light and bright with air-conditioning, quality carpet and window furnishings.

Office Details

First National Central KW 03 5133 7777

Externally the home is low maintenance with an approximate 618m2 block. The rear yard is fully fenced and secure. There is also a single carport to the front of the property.