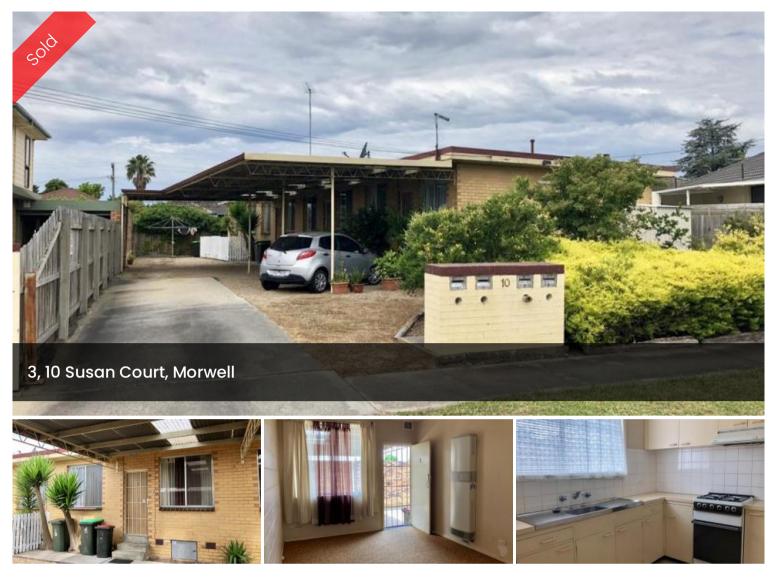

## **1 BEDROOM UNIT IN BRIDLE ESTATE**

Neat 1 bedroom unit in quiet Bridle Estate location. Offering built in robes, gas cooking and heating, spacious bathroom/laundry, carport and is within walking distance to MidValley Shopping Centre.