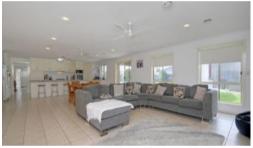

## LARGE MODERN HOME IN EXCELLENT LOCATION

\*\*PRICE REDUCED\*\*

- Set on approximately 1290 square metres
- Large formal lounge and combined formal dining
- Huge open plan kitchen, family and informal meals
- Wonderful kitchen fully optioned, copious amounts of bench and storage
- 4 oversize bedrooms, 3 with built in robes, ensuite to master
- Large laundry and excellent storage throughout home
- Gas central heat, solid fuel, 2 x split systems
- Huge covered alfresco area
- Double garage under roofline with direct access
- 9m x 6m colorbond shed
- Vegetable gardens
- Room to move and store all the toys you have