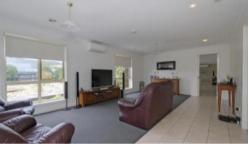

## LARGE MODERN HOME IN EXCELLENT LOCATION

\*\*PRICE REDUCED\*\*

- Set on approximately 1290 square metres
- Large formal lounge and combined formal dining
- Huge open plan kitchen, family and informal meals
- Wonderful kitchen fully optioned, copious amounts of bench and storage
- 4 oversize bedrooms, 3 with built in robes, ensuite to master
- Large laundry and excellent storage throughout home
- Gas central heat, solid fuel, 2 x split systems
- Huge covered alfresco area
- Double garage under roofline with direct access
- 9m x 6m colorbond shed
- Vegetable gardens
- Room to move and store all the toys you have