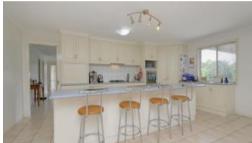

## LARGE MODERN HOME IN EXCELLENT LOCATION

\*\*PRICE REDUCED\*\*

- Set on approximately 1290 square metres
- Large formal lounge and combined formal dining
- Huge open plan kitchen, family and informal meals
- Wonderful kitchen fully optioned, copious amounts of bench and storage
- 4 oversize bedrooms, 3 with built in robes, ensuite to master
- Large laundry and excellent storage throughout home
- Gas central heat, solid fuel, 2 x split systems
- Huge covered alfresco area
- Double garage under roofline with direct access
- 9m x 6m colorbond shed
- Vegetable gardens
- Room to move and store all the toys you have