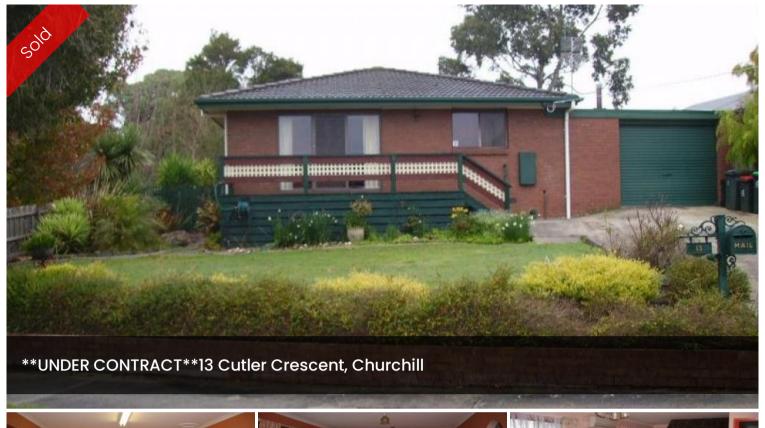

## LARGE & PRIVATE CHURCHILL HOME

- \*\*UNDER CONTRACT\*\*
- \* Popular Location Close to Shops & University
- \* Huge Formal Lounge, Spacious Family Dining, Big Kitchen
- \* 3 Large Bedrooms All with BIR's, R/C Split System
- \* Large Family Bathroom, 2 Toilets, Big Laundry
- \* Single Garage & Workshop, Covered Outdoor Area
- \* Large Deck Overlooks Park & Lovely Gardens
- \* A Great Home In A Great Location At A Great Price

△ 3 🖺 1 🚓 1 🖂 633 m2

Price SOLD

**Property Type** Residential

Property ID 801

Land Area 633 m2