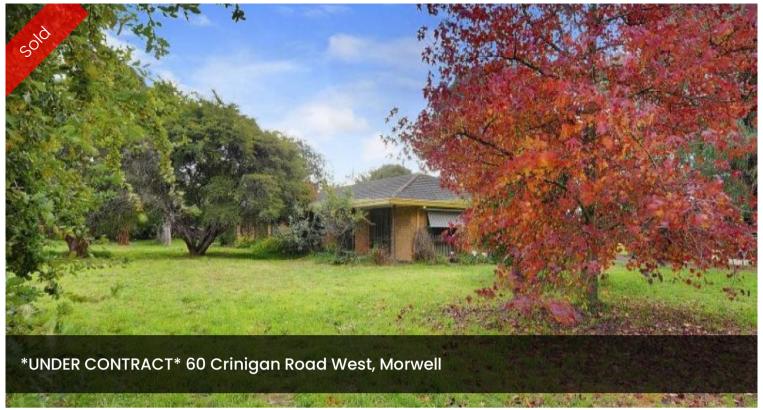

## **TOWN FRINGE & 10 ACRES**

\*\*UNDER CONTRACT\*\*

Good solid home in need of some modernising.

4 Bedrooms (3 x BIRs) ensuite & family bathroom.

Spacious formal lounge, large kitchen with walk in pantry.

Family room and combined dining, large laundry.

Excellent shedding includes- 20 x 30 Brick garage plus offices.

24 x 20 steel garage, 24 x 24 Machinery shed plus hay shed.

Stock yards, loading ramp and superb location.

To be sold on site Saturday 31st of May @11am.
Terms: 10% Deposit, Balance 60 Days

🖺 4 🖺 2 🗖 40,469 m2

Price SOLD

**Property Type** Residential

Property ID 787

**Land Area** 40,469 m2