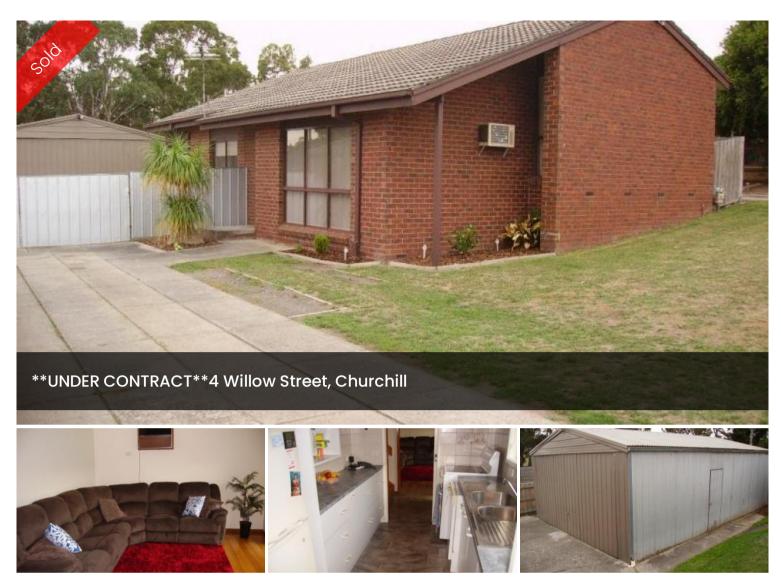

## **EXCELLENT CHURCHILL HOME**

Large lounge with AirCon & Gas central heating. Modern kitchen with dishwasher, Adjoining dining. 3 Spacious Bedrooms, 2 with Built in Robes. Modern fully appointed bathroom. Huge 4 car steel garage & Good size yard. Great location, close to school and university.

₿3 ₿1 ෫ 4

PriceSOLDProperty TypeResidentialProperty ID777