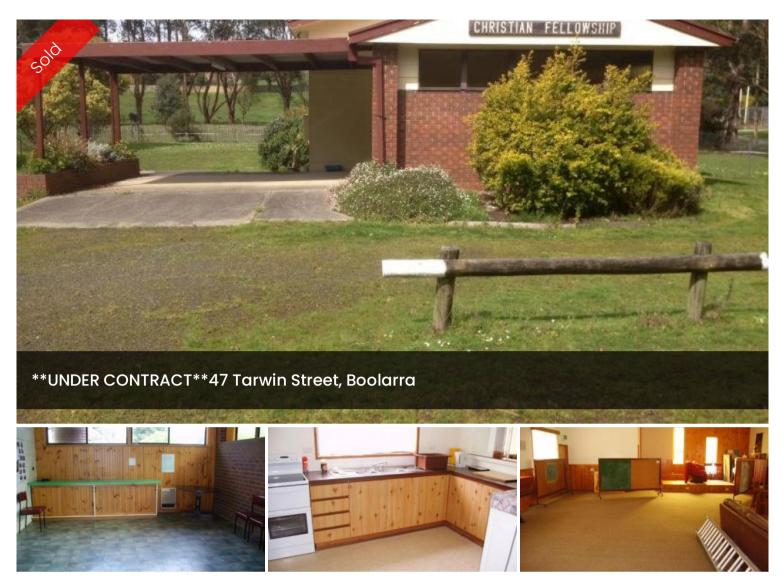

## **ENORMOUS POTENTIAL ON 1.7 ACRES**

Set in the heart of the picturesque township of Boolarra. Formally the Christian Fellowship of Boolarra. Large hardiplank & brick building of approximately 203m2.

Building comprises large hall, full kitchen, 3 separate toilets, reception area, office.

5m x 4m steel shed & double carport.

Huge opportunity for a myriad of uses including

residential (subject to council approval).

Easy walking distance to all town facilities.

Terms: 10% deposit; Balance 60 days. Auction Saturday 12th April at 11am. 🗄 3 දි 4

PriceSOLDProperty TypeResidentialProperty ID770