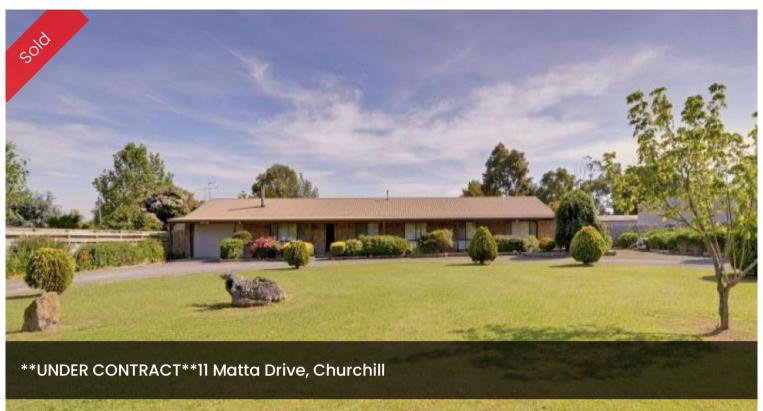

## MATTA DRIVE, 1-ACRE - FEATURES GALORE

\*\*UNDER CONTRACT\*\*

Set on approximately 1 acre & surrounded by other prestige homes

Huge formal lounge with solid fuel heater

Large family room & combined dining area, gas heating

Well appointed timber kitchen with butlers pantry

4 double bedrooms all with built in robes

Sumptuous ensuite with corner spa, separate shower etc to master

Verandahs front and rear, North facing kitchen, family & dining

Dual driveways and circular driveway, carport under roofline

Massive colorbond shed 50 x 20, concrete, power & workbenches

Huge amounts of storage space both inside and out

≜ 4 ≒ 2 ≈ 4 ⊡ 4,047 m2

Price SOLD