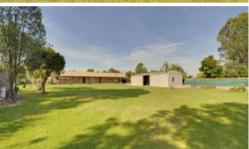

Dual driveways and circular driveway, carport under roofline

Massive colorbond shed 50 x 20, concrete, power & workbenches

Huge amounts of storage space both inside and out

≜ 4 ≒ 2 ≈ 4 ⊡ 4,047 m2

Price SOLD

## Office Details

First National Central KW 03 5133 7777

Great vegetable garden and 20 tree orchard at extreme rear

This is a must see property at a very reasonable price.