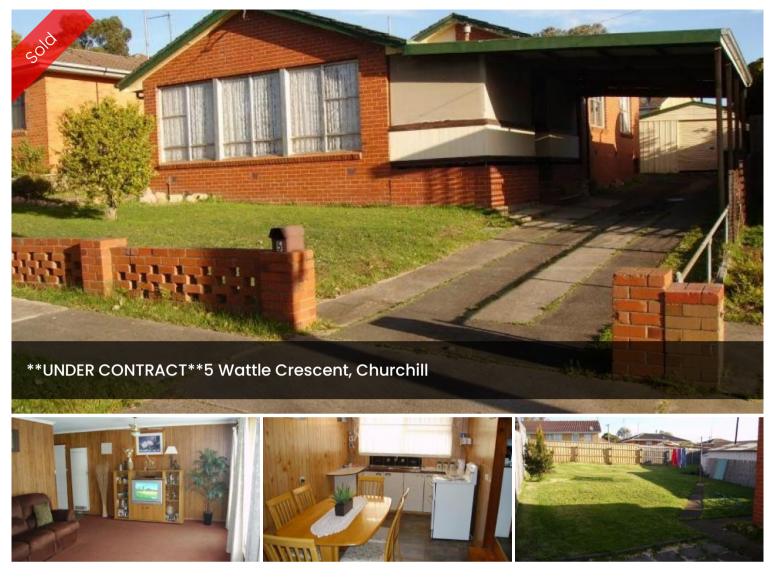

## A PLACE TO CALL HOME

Smart 3 bedroom home opposite parkland Very large lounge & separate meals area Kitchen adjoins meals, large butlers pantry Large back yard, big garage and carport Close to junior / senior schools & University Loaded with potential at a very reasonable price

₿3 ₿1 ෫1

| Price         | SOLD        |
|---------------|-------------|
| Property Type | Residential |
| Property ID   | 721         |