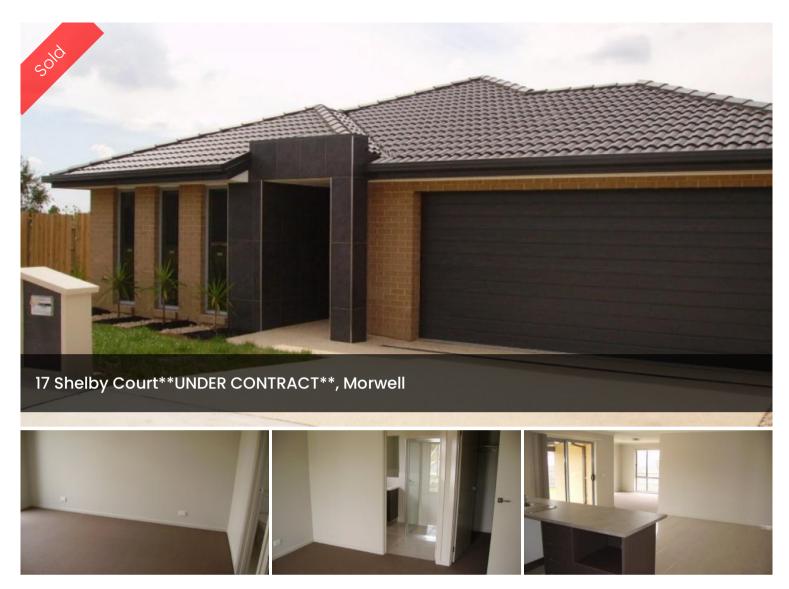

## "NEW HOME-SHELBY COURT"

4 Bedrooms all with BIRs & full ensuite to master. Formal lounge adjoining tiled family room. Beautiful kitchen overlooks dining area. Central family bathroom, laundry with storage & bench. Alfresco area, great yard space, DBL garage internal access.

Gas cent hearing, stainless steel appliances. Contact Chris Davis 0418 594 460

The above information provided has been furnished to us by the vendor/s. We have not verified whether or not that information is accurate and do not have any belief in one way or the other in its accuracy. We do not accept any responsibility to any person for its accuracy and do no more than pass it on. All interested parties should make and rely upon their own inquiries in order to determine whether or not this information is in fact accurate.

₿4 ₿2 ඁ 2

PriceSOLDProperty TypeResidentialProperty ID612