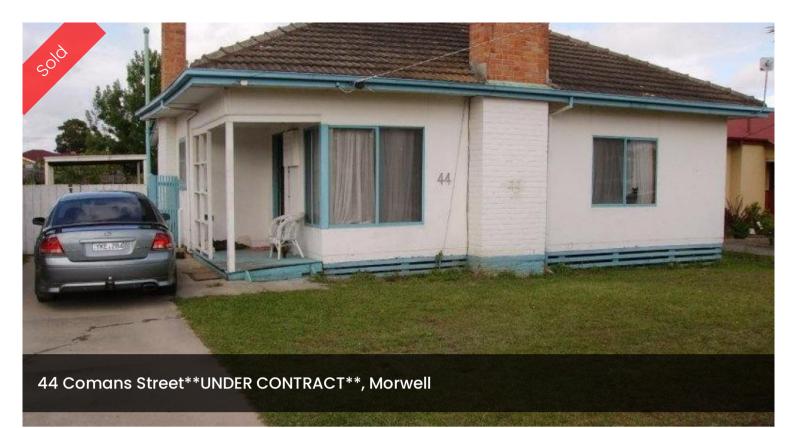

## "POTENTIAL DEVELOPMENT OPPORTUNITY"

Approx 870m2 flat block, 200 metres from leisure centre. 15 minute easy stroll to CBD and train station.

3 bedroom conite home, tile roof, aluminium windows. Lounge room, combined kitchen dining, bathroom, laundry.

An excellent home to renovate & extend or redevelop. Close to proposed Primary super school. Contact Chris Davis 0418 594 460

The above information provided has been furnished to us by the vendor/s. We have not verified whether or not that information is accurate and do not have any belief in one way or the other in its accuracy. We do not accept any responsibility to any person for its accuracy and do no more than pass it on. All interested parties should make and rely upon their own inquiries in order to determine whether or not this information is in fact accurate.

## 🛱 2 📇 1 📾 1 🗔 870 m2

| Price         | SOLD        |
|---------------|-------------|
| Property Type | Residential |
| Property ID   | 604         |
| Land Area     | 870 m2      |