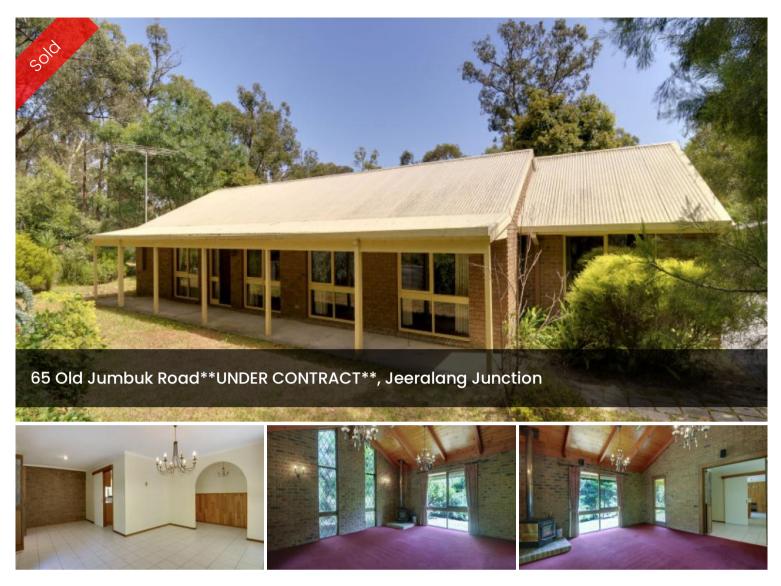

# "ON NATURES DOORSTEP"

AUCTION

To be sold on site Saturday 18th February @ 11am

Set on over 2 acres, close to Churchill and on the doorstep of the Morwell National Park, this family home comprises of:

Formal lounge room, separate formal dining Tiled family room adjoining informal meals area Timber kitchen with electric hot plates and wall oven Four bedrooms, all with BIRs and full ensuite to master Family bathroom with spa, sep shower & vanity Steel garage close to house and a separate machinery shed

Verandahs back & front, pergola and outdoor areas

♣ 4 ♣ 1 ♣ 2 ⊡
10,048 m2

| Price         | SOLD        |
|---------------|-------------|
| Property Type | Residential |
| Property ID   | 600         |
| Land Area     | 10,048 m2   |