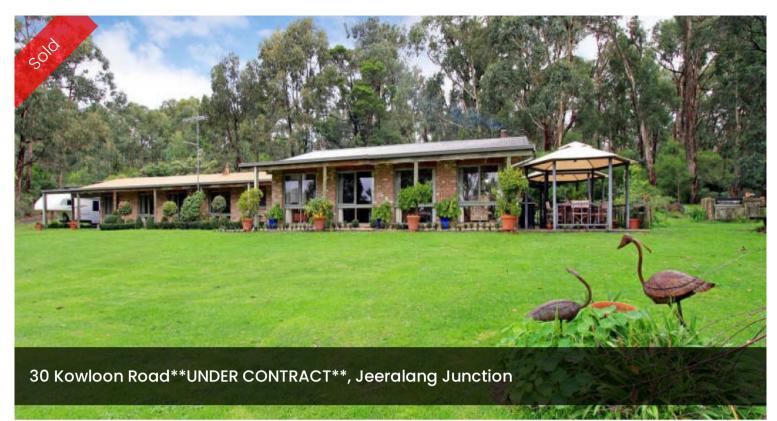

## "A WONDERFUL LIFESTYLE AWAITS"

Superb & stylish 5 bedroom home all with BIRs & 2 with ensuites.

Enormous formal lounge & dining room.

Large light filled family room & informal meals area.

Superb fully appointed kitchen with walk in pantry.

Solid fuel & floor heating plus R/C split system.

Secluded 2.5 acre lifestyle block, 2 double garages & carport.

Town & tank water, vegie gardens & lovely nature walks.

An ideal family property in an excellent location close to Churchill.

Price SOLD

**Property Type** Residential

Property ID 574

Land Area 10,117 m2