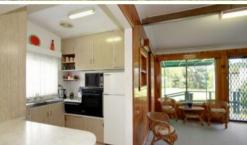

## 'PICTURESQUE & POSITION PERFECT"

Formal lounge plus separate formal dining Compact kitchen adjoins family room

3 bedrooms, bathroom with bath and separate shower 2 x gas heaters plus R/C split system, air conditioning Lovely outdoor area overlooking beautiful backyard Garage, Carport and sundry shedding, plus a great location