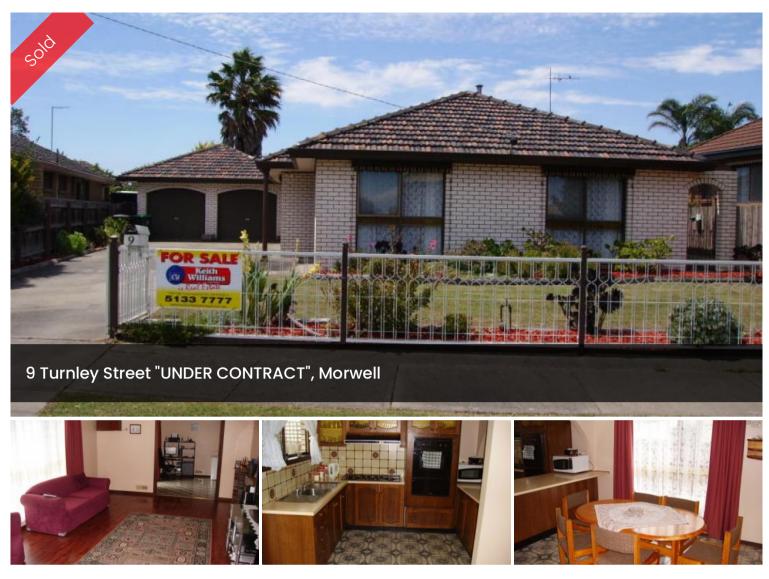

## "FANTASTIC AND AFFORDABLE"

Huge formal lounge with gas central heating and air conditioning

Tiled family room adjoining dining

Timber kitchen with pantry, wall oven and gas hotplates

3 spacious bedrooms all with BIR's

Family bathroom plus full ensuite

Double garage, covered outdoor area, lovely gardens Great location close to schools and sports grounds Excellently maintained home ideal for a growing family. Contact Chris Davis on 0418 594460

₿3 ₿1 ෫ 2

| Price         | SOLD        |
|---------------|-------------|
| Property Type | Residential |
| Property ID   | 545         |
| Land Area     | 0 m2        |
| Floor Area    | 167 m2      |