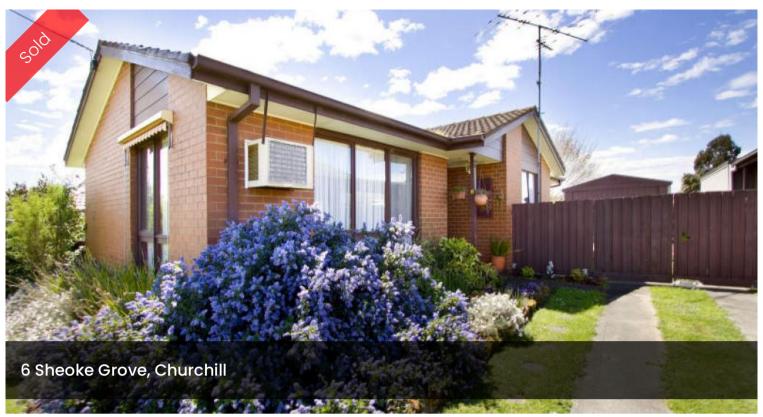

## **CHARMING IN CHURCHILL**

Smart 3 bedroom home all with BIR's
Large formal lounge with gas heater
Family meals area adjoining well appointed kitchen
Lovely bathroom with bath and separate shower
Well maintained secure backyard plus garage
In as new condition throughout
Ideally located close to schools, uni and convenience
store

Price SOLD

**Property Type** Residential

Property ID 522

Land Area 0 m2