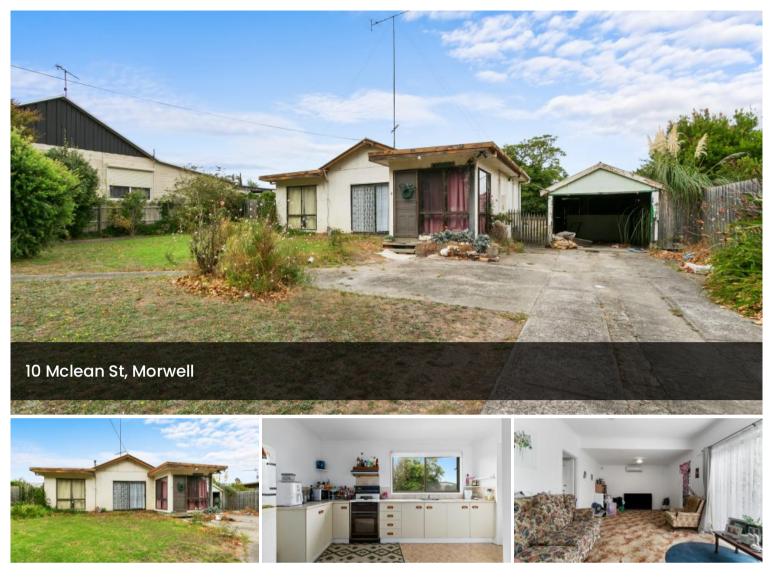

## **LOCATION & POTENTIAL!**

2 bedroom home in great southside location

Updated kitchen and bathroom

2 x reverse cycle split systems

Single garage and shed/workshop, level 880m2 block

Great rental history – currently tenanted until July at \$290pw

## 🛱 2 📇 1 🚓 1 🗔 880 m2

| Price         | \$298,500   |
|---------------|-------------|
| Property Type | Residential |
| Property ID   | 2837        |
| Land Area     | 880 m2      |