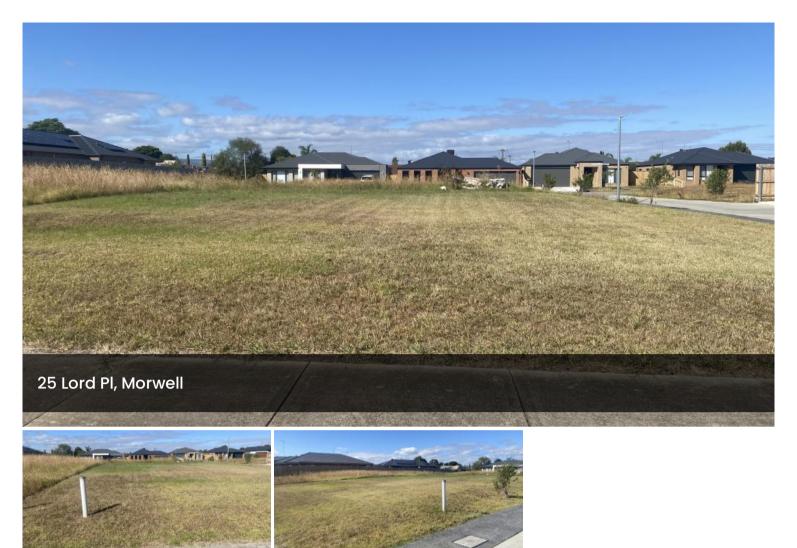

## **Titled Block in Bridle Estate**

Titled 458m2 lot in quiet court location

All town services available

Level allotment zoned residential

Contact your builder today!

The above information provided has been furnished to us by the vendor/s. We have not verified whether or not that information is accurate and do not have any belief in one way or the other in its accuracy. We do not accept any responsibility to any person for its accuracy and do no more than pass it on. All interested parties should make and rely upon their own inquiries in order to determine whether or not this information is in fact accurate.

## 🚓 458 🗔 458 m2

| Price         | \$240,000   |
|---------------|-------------|
| Property Type | Residential |
| Property ID   | 2831        |
| Land Area     | 458 m2      |