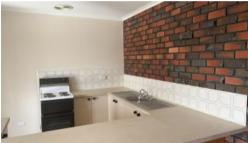

## ONE BEDROOM UNIT

ONE BEDROOM UNIT

- Recently renovated one bedroom unit
- Single bedroom with built in robe
- Open plan kitchen/living/dining
- All electric appliances
- Hard flooring throughout
- Combined Bathroom/Laundry
- Water usage included in rent rate