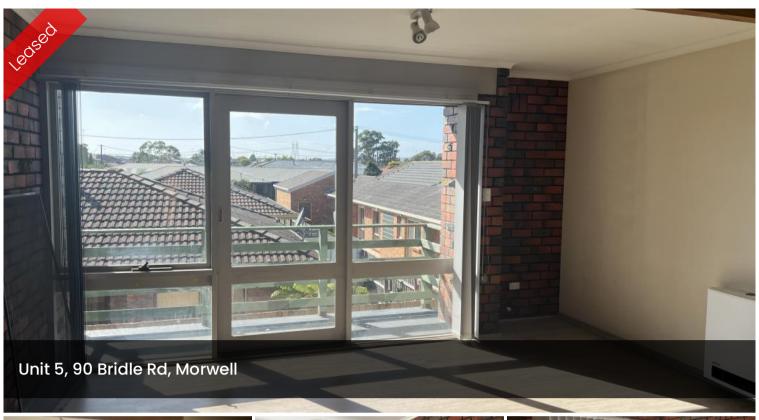

## ONE BEDROOM UNIT

ONE BEDROOM UNIT

- Recently renovated one bedroom unit
- Single bedroom with built in robe
- Open plan kitchen/living/dining
- All electric appliances
- Hard flooring throughout
- Combined Bathroom/Laundry
- Water usage included in rent rate