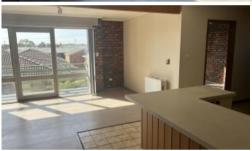

## ONE BEDROOM UNIT

ONE BEDROOM UNIT

- Recently renovated one bedroom unit
- Single bedroom with built in robe
- Open plan kitchen/living/dining
- All electric appliances
- Hard flooring throughout
- Combined Bathroom/Laundry
- Water usage included in rent rate