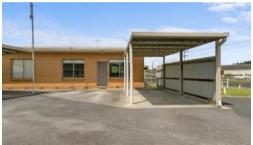

Comprising 4 X 1 bedroom units with individual titles, individual water and electricity meters, plus carport and access to rear communal grassed courtyard.

They are currently returning \$47300 per year with potential increases with lease renewals.