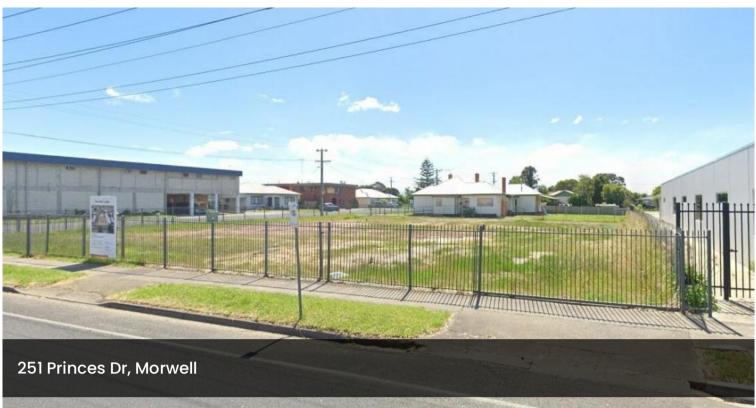

## "Prime Commercial Land"

2800m2 Approx. Commercial land available in a prime position. Located close to public transport, post office and the central business area. Zoned as commercial there are several possibilities to develop (S.T.C.A).