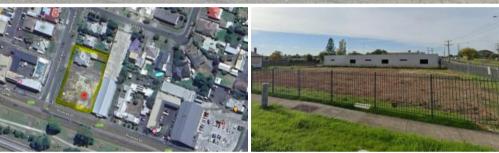

## "Prime Commercial Land"

2800m2 Approx. Commercial land available in a prime position. Located close to public transport, post office and the central business area. Zoned as commercial there are several possibilities to develop (S.T.C.A).