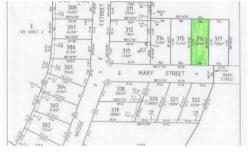

## **Build Your Dream Home**

- Titled Block in the New Range Estate Morwell
- Surrounded by beautiful New Homes
- Flat land titled and ready to build
- 664m2 titled block

Contact Frank Palermo from First National Real Estate Central KW on 0427 049 696

□ 664 m2

**Price** \$245,000

**Property Type** Residential

Property ID 2778

Land Area 664 m2