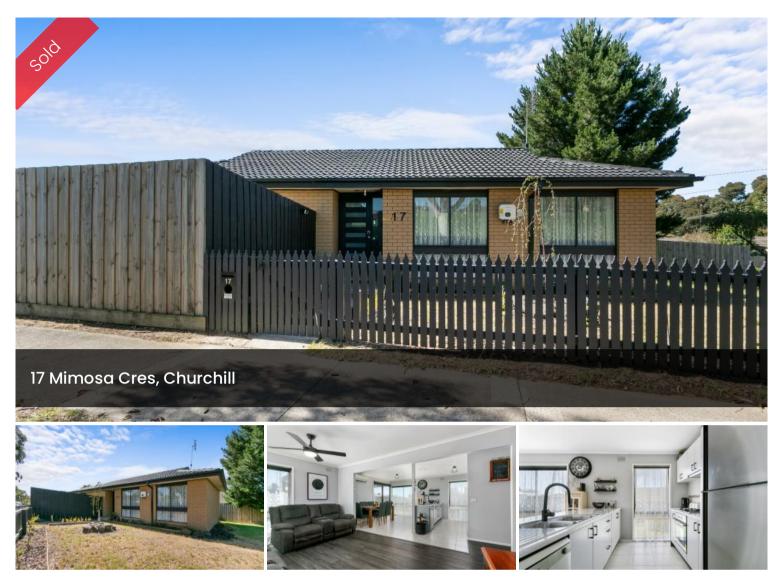

## Where Modern Comfort Meets Convenience!

Welcome to 17 Mimosa Crescent, Churchill – located in a prime position, and more than just a beautiful home. Within easy walking distance, you'll find a primary school, playgrounds, parklands, and sporting grounds – perfect for an active lifestyle. Additionally, the property is conveniently situated near the university, shopping village, and bus routes, ensuring easy access to all amenities.

Features:

- Modern brick home with solar panels for energy efficiency

- 3 Good sized rooms all with BIR's
- Spacious kitchen with dining area for family gatherings
- Great sized living area with split systems for year-

- Undercover BBQ area and sun deck for those warm summer days

- Ample space for 2 cars, ensuring convenience and ease

- Low maintenance, allowing you to enjoy the fun things in life

If you're seeking a modern and comfortable home in a family-friendly location, look no further than 17 Mimosa Crescent. Don't miss out on this incredible opportunity and give Jesse Watson a call on 0421337777