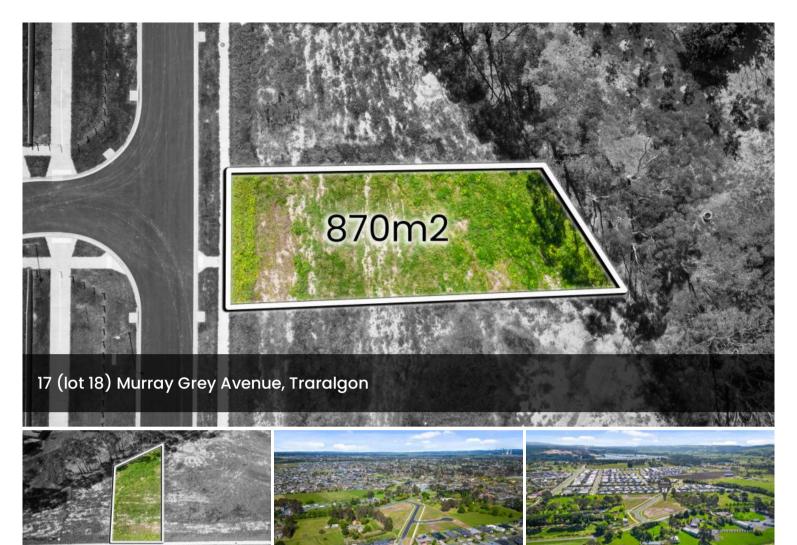

## West End - Land for Sale

Town services available - water & sewerage, power, NBN

Titled and ready to start building

Level block in an exclusive part of town

870m2, close to schools and sporting facilities

€ 870 m²

**Price** \$420,000

**Property Type** Residential

Property ID 2727

Land Area 870 m2