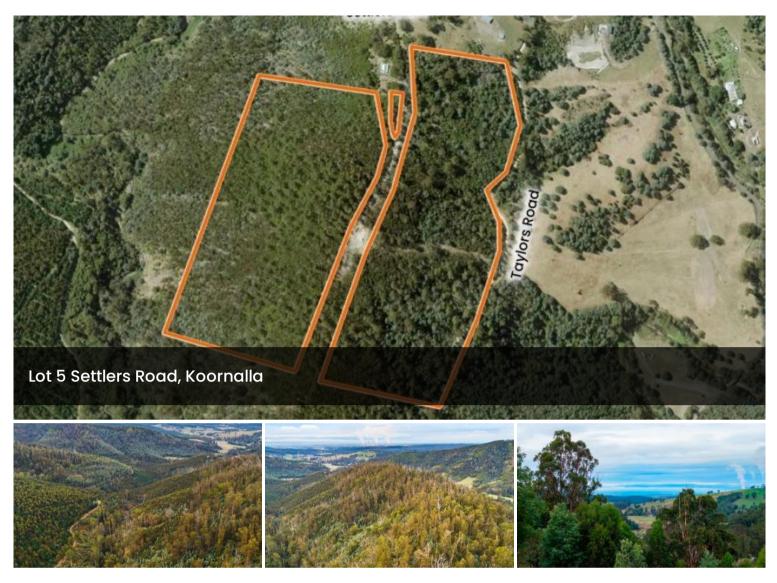

## **Secluded on Settlers**

HEAVILY REDUCED TO SELL!

Approx 50 acre block of mostly bush, zoned farming Power available, small dam and approx 1 acre cleared land for potential dwelling (STCA)

Completely private and situated in the ever sought after Koornalla township

## 🗔 202,343 m2

| Price         | \$498,000   |
|---------------|-------------|
| Property Type | Residential |
| Property ID   | 2667        |
| Land Area     | 202,343 m2  |