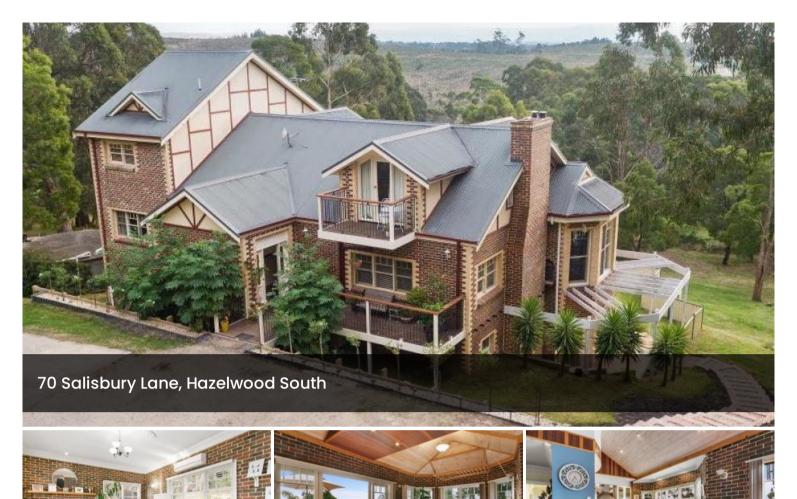

## One With the WOW Factor!

Style, space, privacy, views, location - it's all here waiting to be appreciated

Huge home over 3 levels, all of which can be fully self contained - settle the extended family or realise the commercial potential (STCA)

Master bedroom with ensuite, walk in robe, parents retreat, kitchenette and private balcony

5 more bedrooms, all with robes, and bathrooms on each level (4 in total)

Living zones also on each level, including theatre room, formal and family areas

Updated main kitchen with dishwasher and huge pantry Ground level covered decked outdoor entertaining within securely fenced yard

Plenty of shedding - 11x6m (approx) and 6x7m (approx)

₿6 ₽5 ₽8 □ 8,903 m2