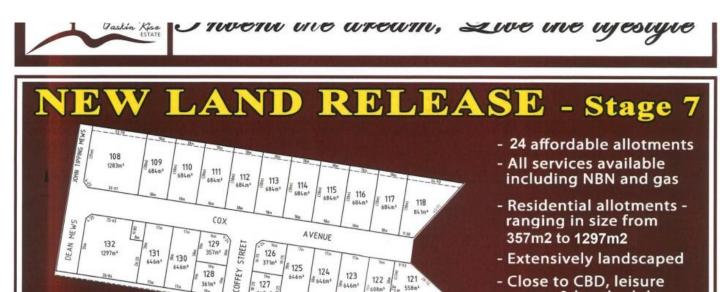

# **Residential Land For Sale**

Only 5 blocks left- don't miss out!

Stage 7 in the popular Gaskin Rise Estate is now on sale. All town services including gas and NBN Conveniently located to all Churchill's township amenities Titles anticipated late 2024

□ 1,297 m2

Priced From \$150,000

Property Residential

Type

Price

Property ID2661

Land Area 1,297 m2