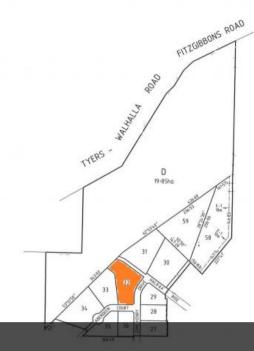

## 2 Aberdeen Court, Tyers

# The Acreage now selling

8999m2 (2.224acres) titled land Power and water available Sought after location close to major towns Start building right away

The above information provided has been furnished to us by the vendor/s. We have not verified whether or not that information is accurate and do not have any belief in one way or the other in its accuracy. We do not accept any responsibility to any person for its accuracy and do no more than pass it on. All interested parties should make and rely upon their own inquiries in order to determine whether or not this information is in fact accurate.

#### 🗔 8,999 m2

| Price         | \$415,000   |
|---------------|-------------|
| Property Type | Residential |
| Property ID   | 2659        |
| Land Area     | 8,999 m2    |