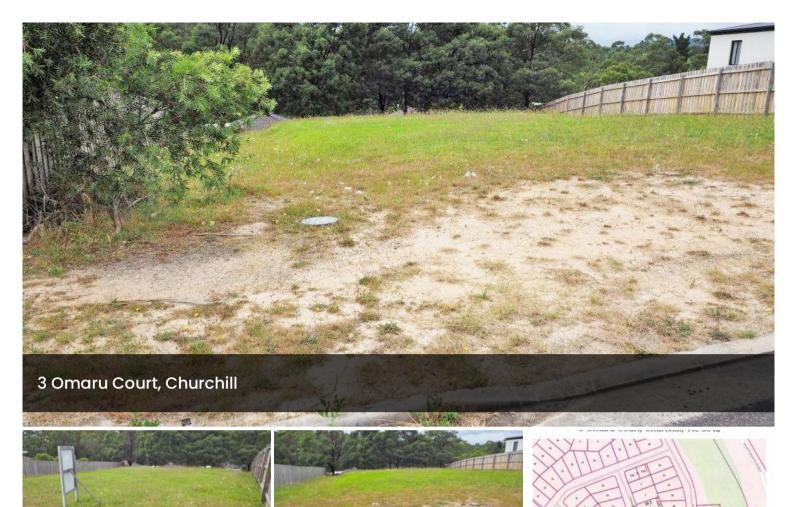

## Prime Land Priced To Sell!

Heavily Reduced and titled!
749m2 in size, court location
Level building site, fenced on 2 sides
Elevated block with views
All services available & ready to build

The above information provided has been furnished to us by the vendor/s. We have not verified whether or not that information is accurate and do not have any belief in one way or the other in its accuracy. We do not accept any responsibility to any person for its accuracy and do no more than pass it on. All interested parties should make and rely upon their own inquiries in order to determine whether or not this information is in fact accurate.

749 m2

**Price** \$180,000

**Property Type** Residential

Property ID 2657

Land Area 749 m2