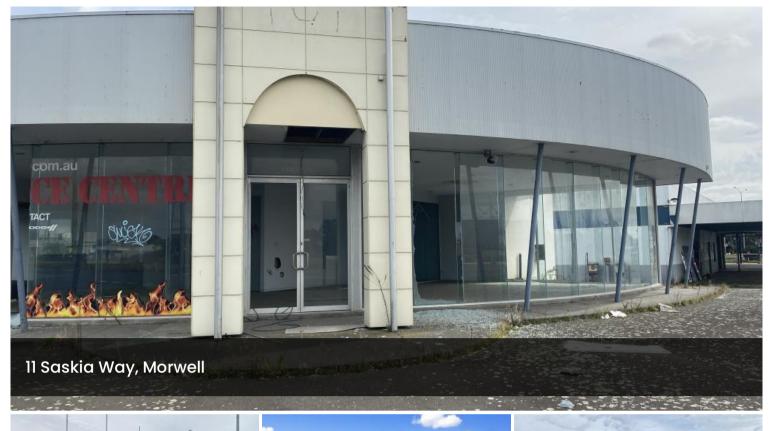

## "Owner will fit out depending on requirements"

This property zoned (commercial 2) has a multitude of potential uses.

Located on a corner block with high visibility and easy access, some of the possibilities include but are not limited to, Office or headquarters space, Goods manufacturing, Retail shop and or showroom, car dealership, car accessories, tyre dealer, car rental or hire company. With the versatility of this building and the owner open retro fitting negotiations, the options are vast.

For an inspection call Frank 0427 049 696 or Jess 5133 7777.

□ 4,087 m2

\$79,000pa + GST +

Outgoings

Property Commercial

Туре

Property 2642

Land