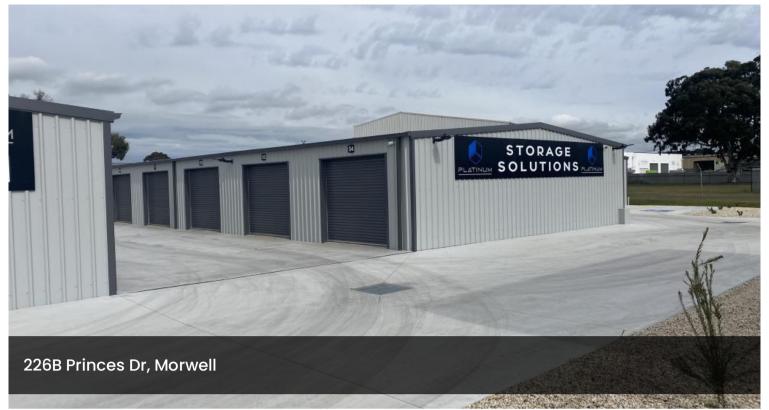

## Storage Units Available

This brand new storage unit facility has 15m2, 20m2, and 25m2 units available.

Offering 24 hr surveillance and located on Princes Dr this site is filling fast.

For enquiries please call Jess Powell at FN Central KW on 51 33 77 77