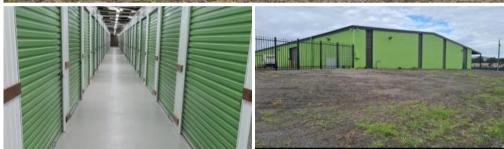

## "Storage Units Available"

Storage units available, all units have 24hr surveillance and are individually alarmed.

Some of the sizes we offer:

- 4x3\$33.50
- 5x3\$38.50
- 6x3\$45.40
- 9x3\$82.50

For enquiries call Jess Powell at FN Central KW on 5133