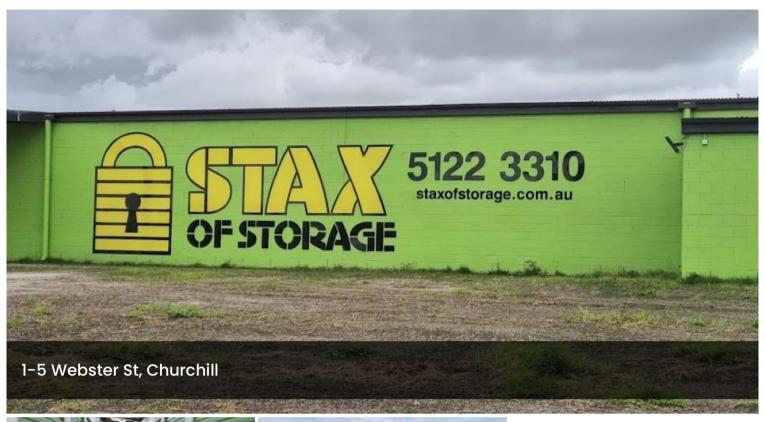

## "Storage Units Available"

Storage units available, all units have 24hr surveillance and are individually alarmed.

Some of the sizes we offer:

- 4x3\$33.50
- 5x3\$38.50
- 6x3\$45.40
- 9x3\$82.50

For enquiries call Jess Powell at FN Central KW on 5133