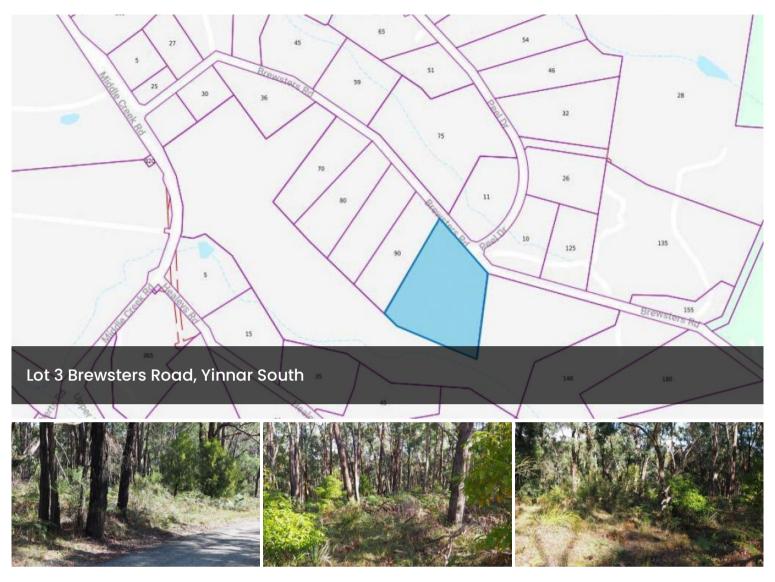

## 10 Acres - Rural Living

Bush allotment zoned rural living ready to become your private getaway Ideal for a tree change or weekend getaway, close to national park Small cleared area at the rear, partly fenced

## 🗔 40,469 m2

| Price         | \$329,000   |
|---------------|-------------|
| Property Type | Residential |
| Property ID   | 2633        |
| Land Area     | 40,469 m2   |