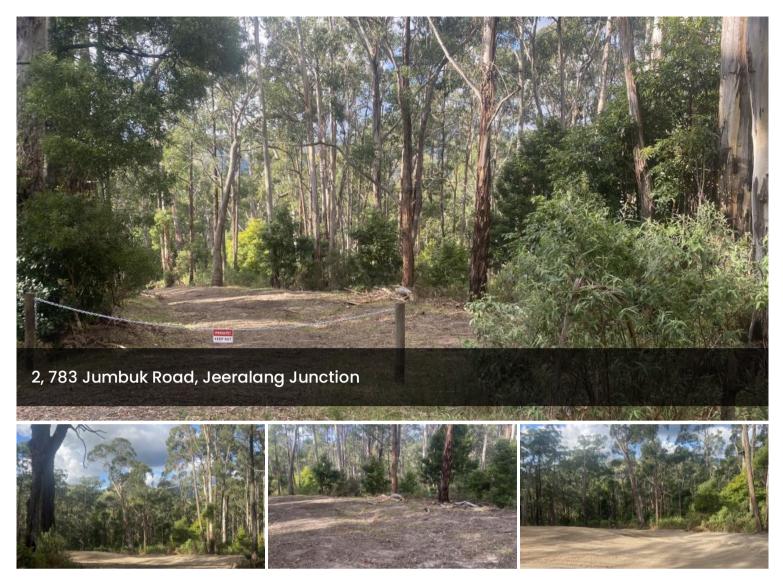

## Private Bush Block With House Site

Ready to build your private getaway ? Here's your chance!

Site works commenced and the price is right!

5 Acre (approx) bush block zoned rural living Cleared and levelled house site & dam Power pit on block Sealed road frontage, with graded entry lane Located just 5 minutes from Churchill