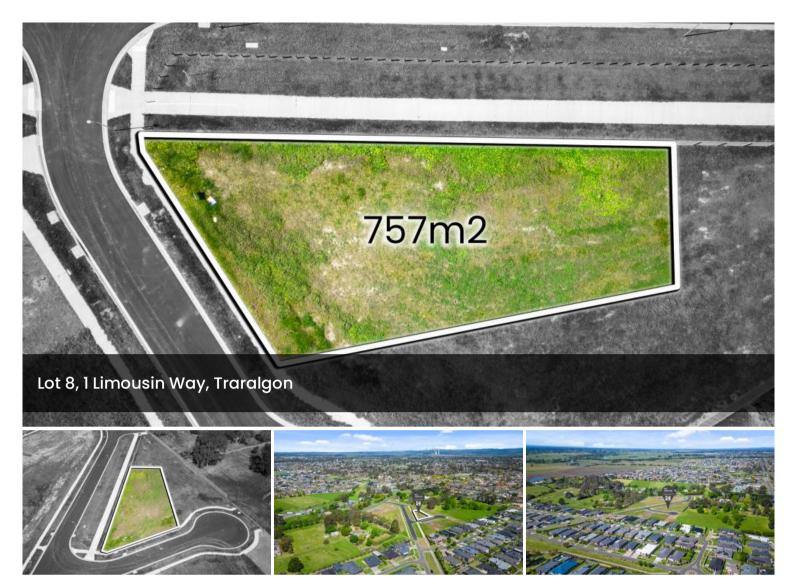

## West End - Land for Sale

Town services available - water & sewerage, power, NBN
Titled and ready to start building
Level block in an exclusive part of town
756m2, close to schools and sporting facilities

756 m2

**Price** \$320,000

**Property Type** Residential

Property ID 2623

Land Area 756 m2