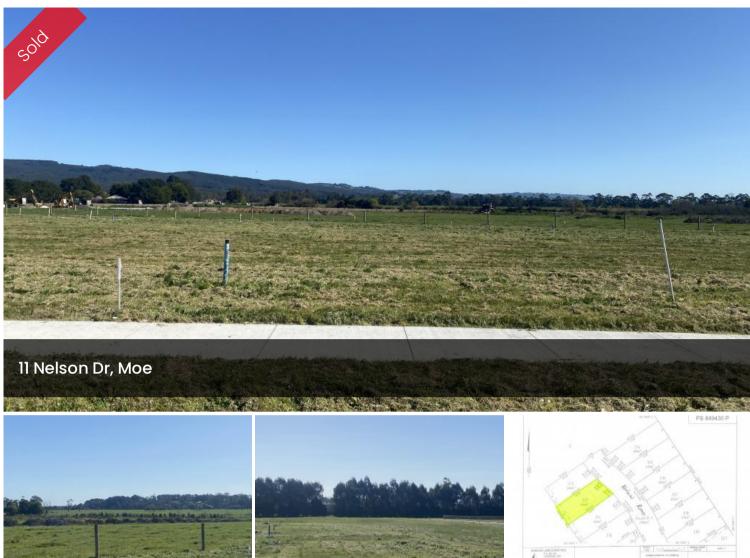

# "612m2 Block"

Located in the Mitchell Grove Estate, the land is titled and ready to build on. lovely views of the district landscape. 612m2

For more information or to book an inspection please call Frank Palermo on 0427 049 696

#### 🗔 612 m2

| Price         | SOLD        |
|---------------|-------------|
| Property Type | Residential |
| Property ID   | 2571        |
| Land Area     | 612 m2      |