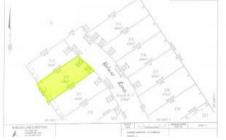

# "612m2 Block"

Located in the Mitchell Grove Estate, the land is titled and ready to build on. lovely views of the district landscape. 612m2

For more information or to book an inspection please call Frank Palermo on 0427 049 696

#### 🗔 612 m2

| Price         | SOLD        |
|---------------|-------------|
| Property Type | Residential |
| Property ID   | 2571        |
| Land Area     | 612 m2      |