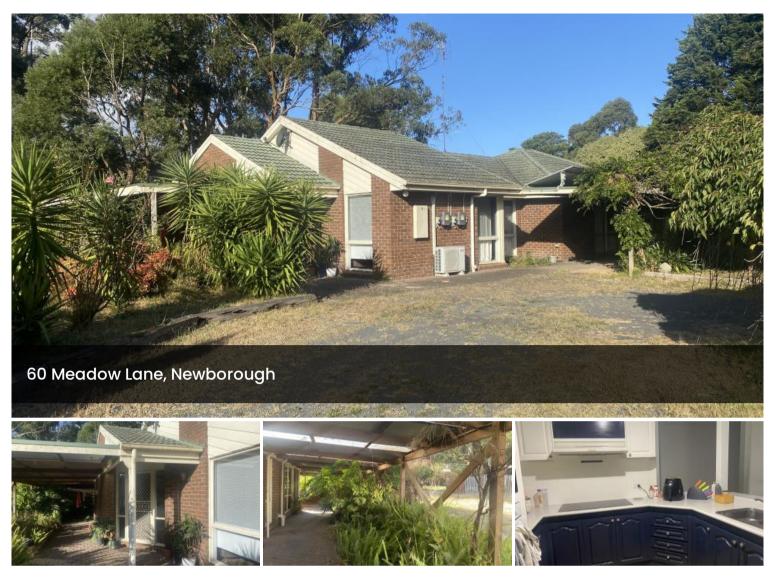

## "Private 5 Acre property on the edge of town"

This lovely, just over 5 acre property is located only a few kms from Newborough. With 4 bedrooms 2 bathrooms, plenty of shedding, beautiful grass yard with scattered trees throughout, it has all the space required for an out of town lifestyle with the convenience of being in town.

- 4 Bedrooms, main with walk in robe and ensuite
- 2 separate spacious living areas
- Quality timber counter tops, walk in pantry and dishwasher
- Family bathroom with separate bath and shower
- Split system heating and cooling plus solid fuel heater
- 6 bay carport, Undercover area and BBQ area
- Mancave/Party room with bar and wood heater
- Workshop with power and concrete floor, Bungalow

### 🛱 4 🖺 2 🚓 4 🖬 5.00 ac

| Price         | \$819,000   |
|---------------|-------------|
| Property Type | Residential |
| Property ID   | 2569        |
| Land Area     | 5.00 ac     |