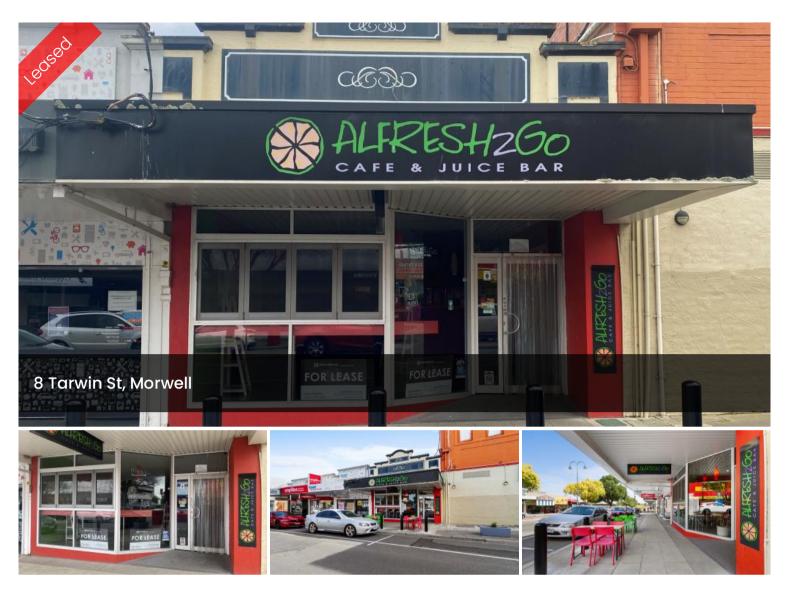

## "Ready for business"

A great opportunity to start your own cafe, restaurant or retail space. This property is already set to go, you just need a few appliances. The property itself has Approx 132m2 of indoor space and an additional 44.5m2 outdoor space at the rear of the property that was previously utilised as a private sitting area totalling 191m2 of space.

## 🗔 191 m2

| Price    | 26,400pa + GST + |
|----------|------------------|
|          | Outgoings        |
| Property | Commercial       |
| Туре     | Commercial       |
| Property | 2540             |
| ID       | 2048             |
| Land     | 191 m2           |
| Area     |                  |