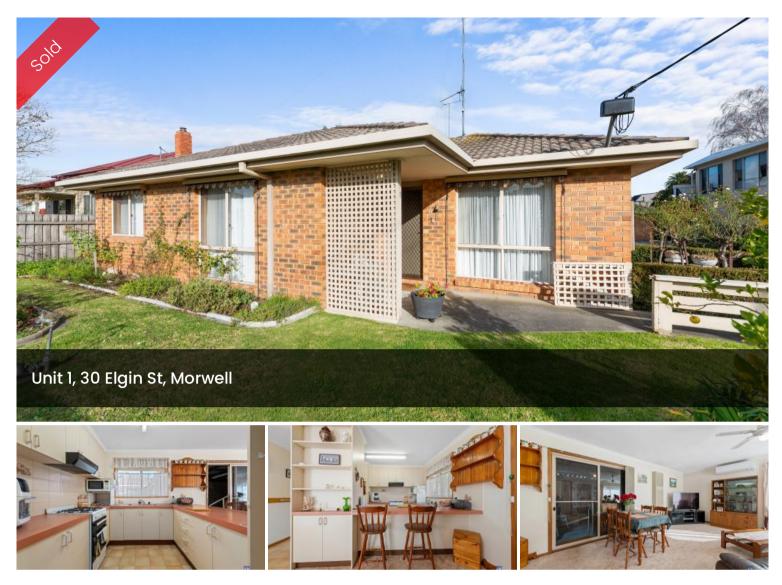

# Modern townhouse near Cbd

This townhouse is in a great location and is within walking distance to the CBD, bowling club and RSL.

The unit has its own front yard and features open plan living, dining and kitchen.

The lounge has a ceiling fan, Split system air conditioning and gas heating.

The main bedroom is large and both rooms have built in robes.

The bathroom is a neat and good sized room with a bath and shower and also has a functional laundry.

Outside there is I private court yard that has access to

| Price         | SOLD        |
|---------------|-------------|
| Property Type | Residential |
| Property ID   | 2505        |
| Land Area     | 158 m2      |

### the single garage with remote door

Contact Frank Palermo at First National Central (KW) to book an inspection.

0427 049 696