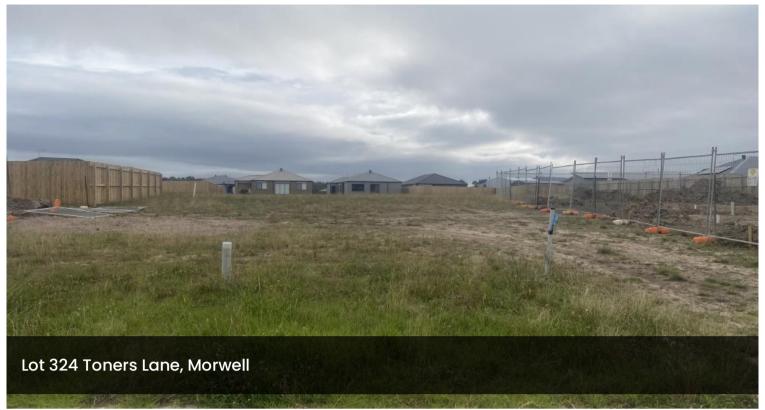

## Morwell's Premier Housing Estate

- The Range Estate Morwell
- Set in Morwell's newest and most exciting housing estate
- Large residential allotment 706m2
- Surround yourself amongst beautiful new homes
- Fully serviced & Ready to build on

706 m2

**Price** \$290,000

**Property Type** Residential

Property ID 2488

Land Area 706 m2

**Agent Details** 

Chris Davis - 0418 594 460

Office Details